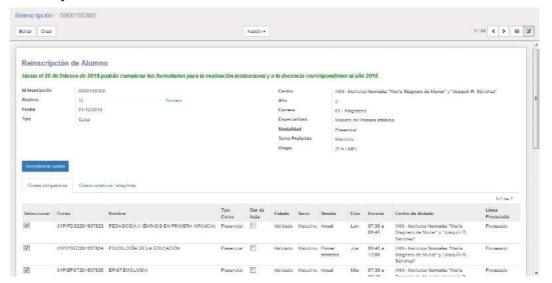

| S/C - Libre            |            | Cemedo          |   |
|   | 4<br>F                               | ache       | 01PISEPI20178806  | 01PISEPI   | IINN - Institutos Normales "María Stagnero de<br>Munar" y "Joaquín R. Sánchez" | 01 -<br>Magisterio  | Moestro de Primero<br>Infancia | Presencial           | C - Asignatura -<br>Préduca           |                        | 7          | Gerrado         |   |
|   | 44186862 - Mani<br>Florencia Victa P |            | 01PIPSDS20178698  | 01PIPSUS   | IINN - Institutos Normeles "María Stagnero de<br>Munar" y "Josquín R. Sánchez" | 01 -<br>Magistario  | Maestro de Primera<br>Infancia | Presencial           | C - Curso                             |                        | [2]        | Corrado         |   |





## **Re-inscription**



## **Course and exam management**





USA



**Course query screen**