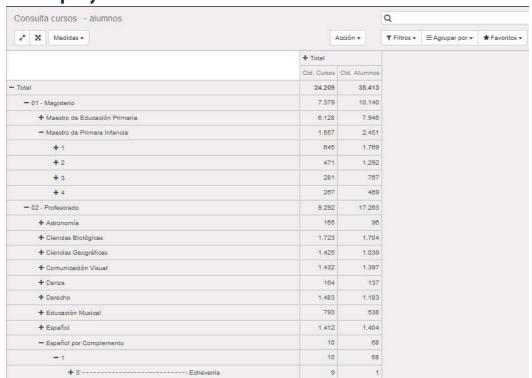

| 4<br>F                               | ache       | 01PISEPI20178806  | 01PISEPI   | IINN - Institutos Normales "María Stagnero de<br>Munar" y "Joaquín R. Sánchez" | 01 -<br>Magisterio  | Moestro de Primero<br>Infancia | Presencial           | C - Asignatura -<br>Préduca           |                        | 7          | Gerrado         |   |
|   | 44186862 - Mani<br>Florencia Victa P |            | 01PIPSDS20178698  | 01PIPSUS   | IINN - Institutos Normeles "María Stagnero de<br>Munar" y "Josquín R. Sánchez" | 01 -<br>Magistario  | Maestro de Primera<br>Infancia | Presencial           | C - Curso                             |                        | [2]        | Corrado         |   |





## **Re-inscription**



## **Course and exam management**





USA



**Course query screen**