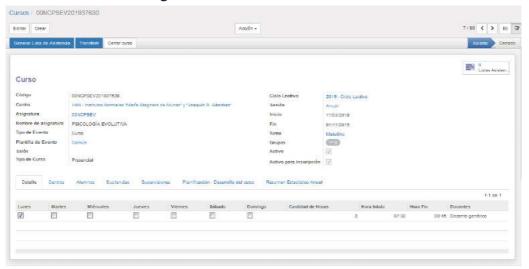

| Cemedo          |   |
|   | 4<br>F                               | ache       | 01PISEPI20178806  | 01PISEPI   | IINN - Institutos Normales "María Stagnero de<br>Munar" y "Joaquín R. Sánchez" | 01 -<br>Magisterio  | Moestro de Primero<br>Infancia | Presencial           | C - Asignatura -<br>Préduca           |                        | 7          | Gerrado         |   |
|   | 44186862 - Mani<br>Florencia Victa P |            | 01PIPSDS20178698  | 01PIPSUS   | IINN - Institutos Normeles "María Stagnero de<br>Munar" y "Josquín R. Sánchez" | 01 -<br>Magistario  | Maestro de Primera<br>Infancia | Presencial           | C - Curso                             |                        | [2]        | Corrado         |   |





## **Re-inscription**



## **Course and exam management**





USA



**Course query screen**