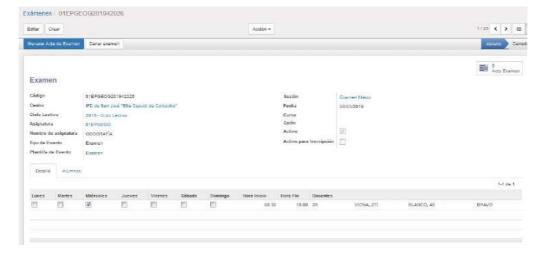

| Cemedo          |   |
|   | 4<br>F                               | ache       | 01PISEPI20178806  | 01PISEPI   | IINN - Institutos Normales "María Stagnero de<br>Munar" y "Joaquín R. Sánchez" | 01 -<br>Magisterio  | Moestro de Primero<br>Infancia | Presencial           | C - Asignatura -<br>Préduca           |                        | 7          | Gerrado         |   |
|   | 44186862 - Mani<br>Florencia Victa P |            | 01PIPSDS20178698  | 01PIPSUS   | IINN - Institutos Normeles "María Stagnero de<br>Munar" y "Josquín R. Sánchez" | 01 -<br>Magistario  | Maestro de Primera<br>Infancia | Presencial           | C - Curso                             |                        | [2]        | Corrado         |   |





## **Re-inscription**



## **Course and exam management**





USA



**Course query screen**