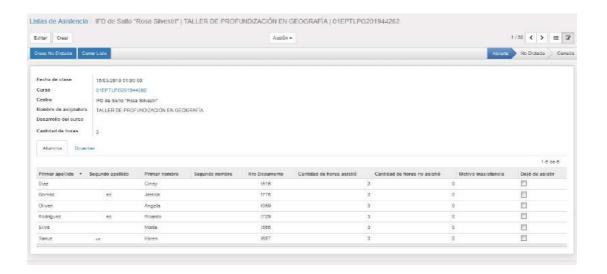

| Cemedo          |   |
|   | 4<br>F                               | ache       | 01PISEPI20178806  | 01PISEPI   | IINN - Institutos Normales "María Stagnero de<br>Munar" y "Joaquín R. Sánchez" | 01 -<br>Magisterio  | Moestro de Primero<br>Infancia | Presencial           | C - Asignatura -<br>Préduca           |                        | 7          | Gerrado         |   |
|   | 44186862 - Mani<br>Florencia Victa P |            | 01PIPSDS20178698  | 01PIPSUS   | IINN - Institutos Normeles "María Stagnero de<br>Munar" y "Josquín R. Sánchez" | 01 -<br>Magistario  | Maestro de Primera<br>Infancia | Presencial           | C - Curso                             |                        | [2]        | Corrado         |   |





## **Re-inscription**



## **Course and exam management**





USA



**Course query screen**