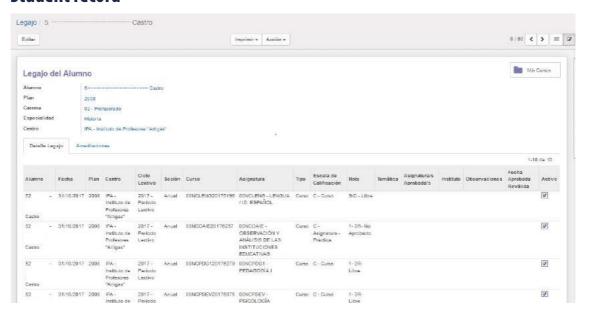

## **Student record**

| L | Legajo 4                             |            |                   | Frache     | Mis Cursos                                                                     | Q1 -                |                                |                      |                                       |                        |            |                 |   |
|---|--------------------------------------|------------|-------------------|------------|--------------------------------------------------------------------------------|---------------------|--------------------------------|----------------------|---------------------------------------|------------------------|------------|-----------------|---|
|   |                                      |            |                   |            |                                                                                | ₹ Filts             | os + = Agrupar por +           | ★ Favoritos +        |                                       |                        | 1-23 de    | 9 23 🗏          | 2 |
|   | Alumno                               |            | Curso             | Asignatura | Centro                                                                         | Carrera             | Especialidad                   | Tipo de<br>Modalidad | Escala                                | Nota final             | De<br>Baja | Estado<br>Curso |   |
|   | 4<br>F                               | ache       | 01PILGE220175578  | 01PILGE2   | IINN - Institutos Normales "María Stagnero de<br>Munar" y "Joaquín R. Sándhez" | 01 -<br>Megisterio  | Mosstro de Primera<br>Infancia | Presencial           | C - Asignatura -<br>Práctica          |                        | <b>V</b>   | Ceredo          |   |
|   | 4<br>F                               | ache       | 02CBB/OF201819936 | 02CBBIOF   | IPA - instituto de Piofescres "Artigas"                                        | 02 -<br>Profesorado | Ciencias Biológicas            | Presencial           | C - Curso                             | 1- DR- Libre           |            | Ceredo          |   |
|   | 4<br>F                               | ache       | 02CBBIOQ201819937 | 05CBBIOD   | IPA - Instituto de Profesores "Artigas"                                        | 02 -<br>Profesorado | Ciencias Biológicas            | Presencial           | C - Curso                             | 1- DR- Libre           |            | Cerrado         |   |
|   | #<br>F                               | ache       | 02C88F0E201819935 | 05CBBIOE   | IPA - Instituto de Profesores "Artigas"                                        | 02 -<br>Profesorado | Ciencias Biológicas            | Presencial           | C - Curso                             | S/C - L/ bre           | m          | Gerrado         |   |
| П | 4<br>F                               | ache       | 02CBECF1201819936 | 02CBECH    | IPA - Instituto de Profesores "Artigas"                                        | 02 -<br>Profesorado | Clendes Biológices             | Presencial           | C - Didéctica -<br>Seminario - Taller | 1- DR- No<br>Promovido |            | Gerrado         |   |
| E | 4<br>F                               | lache      | 0208/008201819941 | DECRIDOR   | IPA - Instituto de Profesores "Artiges"                                        | 02 -<br>Profesorado | Clendas Biológicas             | Presencial           | C - Curso                             | 5/C - Libre            |            | Cerrado         |   |
|   | 4<br>F                               | ache       | 02CBORCT201819942 | 020BOROT   | IPA - Instituto de Profesores "Artigas"                                        | 02 -<br>Profesorado | Ciencies Biplógices            | Presencial           | C - Asignature -<br>Práctica          | 1- DR- No<br>Aprobado  |            | Cemado          |   |
| e | 4<br>F                               | i<br>tache | 00NGLENG201920182 | CONCLENG   | IPA - Instituto de Profesores "Artigas"                                        | 02 -<br>Profesorado | Ciensias Biológicas            | Presencial           | C - Curso                             | S/C - Libre            |            | Cerrado         |   |
|   | e<br>F                               | aone       | 00NCPDG1201820216 | 00NCPDG1   | IPA - Instituto de Profesores "Artigas"                                        | 02 -<br>Profesorado | Ciencias Biológicas            | Presencial           | C - Curso                             |                        | 2          | Gerrado         |   |
|   | 4<br>F                               | ache       | 00NCCAIE201820187 | DUNCOAIE   | IPA - instituto de Profesores "Artigas"                                        | 02 -<br>Profesorado | Clandas Biológicas             | Presencial           | C - Asignatura -<br>Práctica          | 1- DR- No<br>Aprobado  |            | Cerrado         |   |
|   | 4 ;                                  | sche       | 00NCPSEV201820231 | DONCPSEV   | IPA - Instituto de Profesores "Artigas"                                        | 02 -<br>Profesorado | Ciendas Biológicas             | Presencial           | C - Curso                             | 5/C - Libre            |            | Ceredo          |   |
| n | 4.<br>FI                             | ache       | 00NCSC/3201820248 | BONCECIG   | IPA - Instituto de Profesores "Artigas"                                        | 02 -<br>Profesorado | Ciencies Biológices            | Presencial           | C - Curso                             | S/C - Libre            |            | Cemedo          |   |
|   | 4<br>F                               | ache       | 01PISEPI20178806  | 01PISEPI   | IINN - Institutos Normales "María Stagnero de<br>Munar" y "Joaquín R. Sánchez" | 01 -<br>Magisterio  | Moestro de Primero<br>Infancia | Presencial           | C - Asignatura -<br>Préduca           |                        | 7          | Gerrado         |   |
|   | 44186862 - Mani<br>Florencia Victa P |            | 01PIPSDS20178698  | 01PIPSUS   | IINN - Institutos Normeles "María Stagnero de<br>Munar" y "Josquín R. Sánchez" | 01 -<br>Magistario  | Maestro de Primera<br>Infancia | Presencial           | C - Curso                             |                        | [2]        | Corrado         |   |