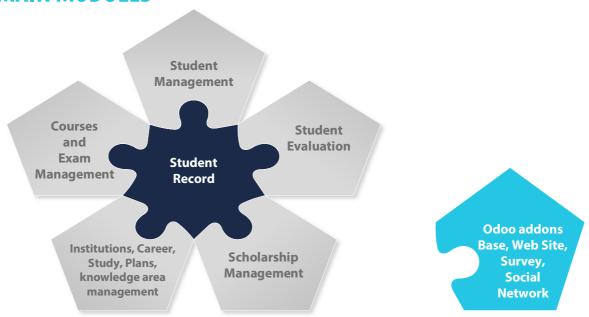

## **MAIN MODULES**

This suite, based on *Odoo* and on world class software-related best practices, may be easily integrated with any ERP and allows:

- Student management, from candidate applications and forms (such as enrolment, registration and course management depending on the specific curricula for the courses of each degree) to the time of graduation.
- Institute records, physical structure and inputs for the implementation of courses.
- Record and management of academic structure (plans, degrees, grading scale, subjects, structure and pre-requisites).
- Management and record of events and school term catalogs (school term, characteristics of classes).
- Course and exam management.
- Management of course teachers and substitutes, and users performing tasks at the institute level. Work distribution and teaching hours.
- Scholarship management and records.
- Students' assessments on teachers and on the institutes they attend.
- Different Reports: student record transcripts, graduation certificates, and reports on bus transportation subsidies available, among others.